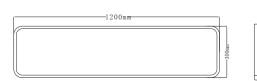

### <u>Standard</u>

| Dimension         | 295*1195mm  |
|-------------------|-------------|
| Voltage (V)       | AC100-240V  |
| Beam Angle:       | 180 degree  |
| CRI               | >80Ra       |
| Luminous Efficacy | 100lm/W     |
| Power Factor      | > 0.90      |
| Power (W)         | 10W         |
| Cover Material    | AL 6063+PC  |
| Color Temperature | 2700K-6500K |
| Life Time         | 50,000(H)   |