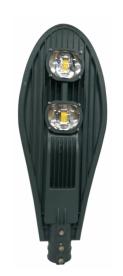

# **LED Street Light**

## Model: SL-A100-H108E

The lighting of LED Street Lights are acknowledged for their bigh performance and durability. These products offer the best solution for street lighting mini-mast and high-mast applications. Their low power consumption makes it a perfect replacement for conventional street lights

#### **Product Features:**

- -High intensity light
- -Rugged construction
- -Reduced light pollution

## **Product Advantage**

- -Instant start
- -High reliability
- -High efficiency

Model: SL-A100-H108E