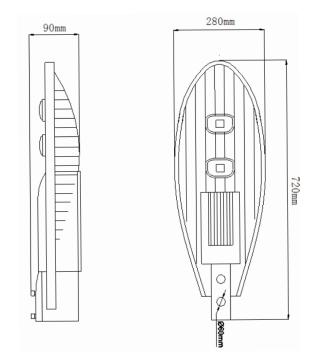

## Standard

| Standard Size(mm) | 720*280*90mm |
|-------------------|--------------|
| Voltage (V)       | AC85~265V    |

Beam Angle 120 degree

CRI >80Ra

Luminous Efficacy 100 lm/w

Power Factor > 0.90

Power (W) 100W