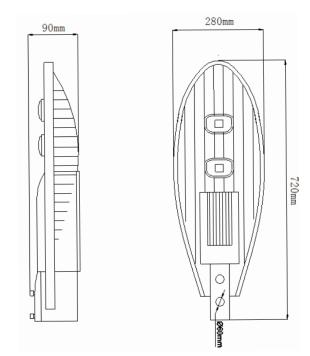

## Standard

| Standard Size(mm) | 720*280*90mm |
|-------------------|--------------|
| Voltage (V)       | AC85~265V    |

Beam Angle 120 degree

CRI >80Ra

Luminous Efficacy 110 lm/w

Power Factor > 0.90

Power (W) 65W