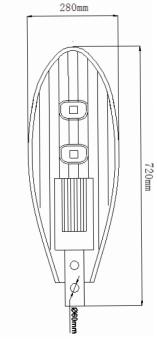

## <u>Standard</u>

| Standard Size(mm)     | 720*280*90mm    |
|-----------------------|-----------------|
|                       | 120 200 0011111 |
| Voltage (V)           | AC85~265V       |
| Beam Angle            | 120 degree      |
| CRI                   | >80Ra           |
| Luminous Efficacy     | 120 lm/w        |
| Power Factor          | > 0.90          |
| Power (W)             | 65W             |
| Cover Material        | Aluminum        |
| Color Temperature     | 2700K-6500K     |
| Life Time             | 50,000(H)       |
| Operating Temperature | -20~40°C        |
| Lux/Im in 3 m         | 240Lux          |
| IP Grade              | IP 65           |