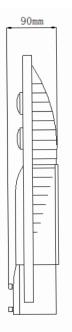

## <u>Standard</u>

| Standard Size(mm)     | 720*280*90mm    |
|-----------------------|-----------------|
|                       | 120 200 0011111 |
| Voltage (V)           | AC85~265V       |
| Beam Angle            | 120 degree      |
| CRI                   | >80Ra           |
| Luminous Efficacy     | 120 lm/w        |
| Power Factor          | > 0.90          |
| Power (W)             | 65W             |
| Cover Material        | Aluminum        |
| Color Temperature     | 2700K-6500K     |
| Life Time             | 50,000(H)       |
| Operating Temperature | -20~40°C        |
| Lux/Im in 3 m         | 240Lux          |
| IP Grade              | IP 65           |