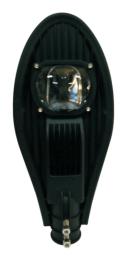

# **LED Street Light**

## Model : SL-A50-H118E

The lighting of LED Street Lights are acknowledged for their bigh performance and durability. These products offer the best solution for street lighting mini-mast and high-mast applications. Their low power consumption makes it a perfect replacement for conventional street lights

#### **Product Features:**

- -High intensity light
- -Rugged construction
- -Reduced light pollution

#### **Product Advantage**

- -Instant start
- -High reliability
- -High efficiency

Lighting Source

Model : SL-A50-H118E

| Stanuaru              |              |
|-----------------------|--------------|
| Standard Size(mm)     | 620*260*95mm |
| Voltage (V)           | AC85~265V    |
| Beam Angle            | 120 degree   |
| CRI                   | >80Ra        |
| Luminous Efficacy     | 110 lm/w     |
| Power Factor          | > 0.90       |
| Power (W)             | 50W          |
| Cover Material        | Aluminum     |
| Color Temperature     | 2700K-6500K  |
| Life Time             | 50,000(H)    |
| Operating Temperature | -20~40°C     |
| Lux/Im in 3 m         | 170Lux       |
| IP Grade              | IP 65        |