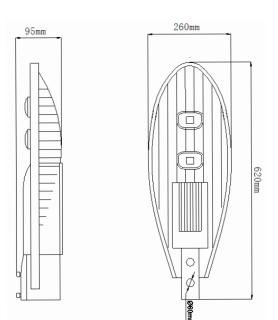

#### **Product Advantage**

- -Instant start
- -High reliability
- -High efficiency

Lighting Source

Model : SL-A50-H118E

| Stanuaru              |              |
|-----------------------|--------------|
| Standard Size(mm)     | 620*260*95mm |
| Voltage (V)           | AC85~265V    |
| Beam Angle            | 120 degree   |
| CRI                   | >80Ra        |
| Luminous Efficacy     | 110 lm/w     |
| Power Factor          | > 0.90       |
| Power (W)             | 50W          |
| Cover Material        | Aluminum     |
| Color Temperature     | 2700K-6500K  |
| Life Time             | 50,000(H)    |
| Operating Temperature | -20~40°C     |
| Lux/Im in 3 m         | 170Lux       |
| IP Grade              | IP 65        |

### Standard