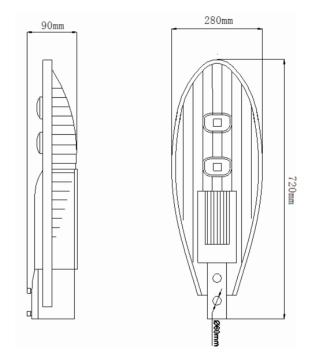

## Standard

| Standard Size(mm) 720 | 0*280*90mm |
|-----------------------|------------|
|-----------------------|------------|

Voltage (V) AC85~265V

Beam Angle 120 degree

CRI >80Ra

Luminous Efficacy 120 lm/w